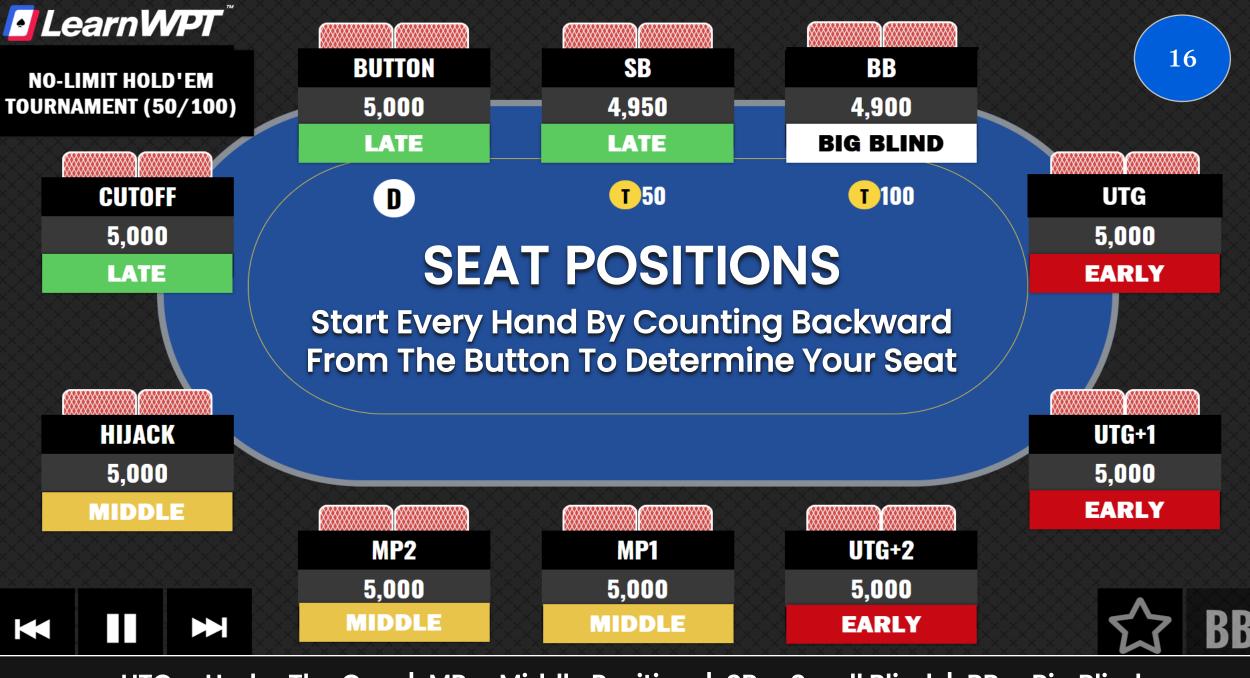

## First-In Hand Ranges 50BB Effective Stack | 2.3BB Open Raise | 1BB Ante



| AA  | AKs | AQs | AJs | ATs | A9s | A8s | A7s | A6s | A5s | A4s | A3s | A2s |
|-----|-----|-----|-----|-----|-----|-----|-----|-----|-----|-----|-----|-----|
| AKo | KK  | KQs | KJs | KTs | K9s | K8s | K7s | K6s | K5s | K4s | K3s | K2s |
| AQo | KQo | QQ  | QJs | QTs | Q9s | Q8s | Q7s | Q6s | Q5s | Q4s | Q3s | Q2s |
| AJo | KJo | QJo | JJ  | JTs | J9s | J8s | J7s | J6s | J5s | J4s | J3s | J2s |
| ATo | КТо | QTo | JTo | TT  | T9s | T8s | T7s | T6s | T5s | T4s | T3s | T2s |
| A9o | K9o | Q9o | J9o | T9o | 99  | 98s | 97s | 96s | 95s | 94s | 93s | 92s |
| A8o | K8o | Q8o | J8o | T8o | 980 | 88  | 87s | 86s | 85s | 84s | 83s | 82s |
| A70 | K70 | Q7o | J70 | T70 | 970 | 870 | 77  | 76s | 75s | 74s | 73s | 72s